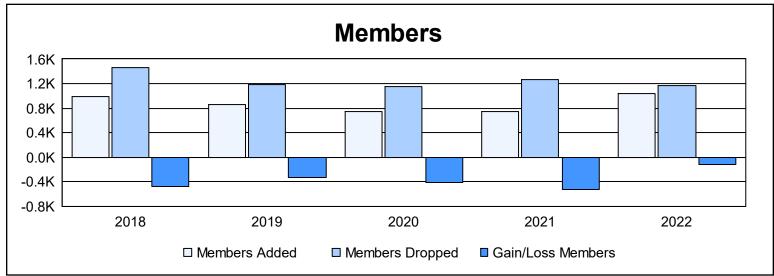

| Year      | New<br>Clubs | Dropped<br>Clubs | Gain/<br>Loss<br>Clubs | New<br>Members | Charter<br>Members | Reinstate<br>Members | Transfer<br>Members | Total<br>Member<br>Added | Total<br>Members<br>Dropped | Gain/<br>Loss<br>Members |
|-----------|--------------|------------------|------------------------|----------------|--------------------|----------------------|---------------------|--------------------------|-----------------------------|--------------------------|
| 2017-2018 | 1            | 11               | -10                    | 836            | 37                 | 36                   | 76                  | 985                      | 1,462                       | -477                     |
| 2018-2019 | 1            | 12               | -11                    | 731            | 38                 | 48                   | 34                  | 851                      | 1,181                       | -330                     |
| 2019-2020 | 2            | 8                | -6                     | 583            | 58                 | 56                   | 48                  | 745                      | 1,149                       | -404                     |
| 2020-2021 | 4            | 16               | -12                    | 537            | 103                | 34                   | 69                  | 743                      | 1,271                       | -528                     |
| 2021-2022 | 3            | 10               | -7                     | 857            | 89                 | 46                   | 48                  | 1,040                    | 1,163                       | -123                     |
| Average   | 2            | 11               | -9                     | 709            | 65                 | 44                   | 55                  | 873                      | 1,245                       | -372                     |